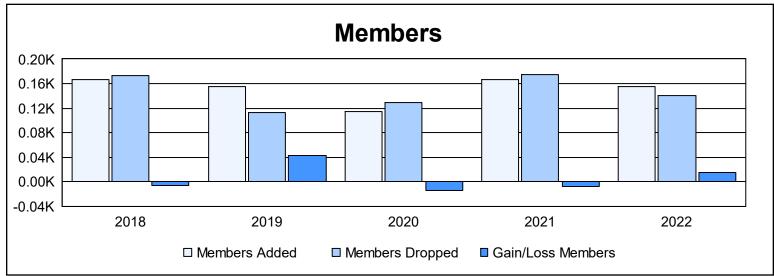

District 111WL As of June 2022 Cumulative

| Year      | New<br>Clubs | Dropped<br>Clubs | Gain/<br>Loss<br>Clubs | New<br>Members | Charter<br>Members | Reinstate<br>Members | Transfer<br>Members | Total<br>Member<br>Added | Total<br>Members<br>Dropped | Gain/<br>Loss<br>Members |
|-----------|--------------|------------------|------------------------|----------------|--------------------|----------------------|---------------------|--------------------------|-----------------------------|--------------------------|
| 2017-2018 | 1            | 1                | 0                      | 137            | 23                 | 2                    | 5                   | 167                      | 173                         | -6                       |
| 2018-2019 | 0            | 0                | 0                      | 147            | 0                  | 0                    | 8                   | 155                      | 113                         | 42                       |
| 2019-2020 | 0            | 0                | 0                      | 110            | 0                  | 1                    | 4                   | 115                      | 129                         | -14                      |
| 2020-2021 | 1            | 1                | 0                      | 76             | 20                 | 1                    | 70                  | 167                      | 174                         | -7                       |
| 2021-2022 | 0            | 1                | -1                     | 141            | 0                  | 3                    | 11                  | 155                      | 140                         | 15                       |
| Average   | 0            | 1                | 0                      | 122            | 9                  | 1                    | 20                  | 152                      | 146                         | 6                        |