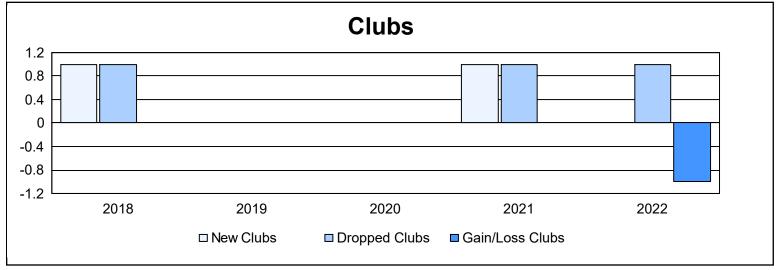

District 111WL As of June 2022 Cumulative

| Year      | New<br>Clubs | Dropped<br>Clubs | Gain/<br>Loss<br>Clubs | New<br>Members | Charter<br>Members | Reinstate<br>Members | Transfer<br>Members | Total<br>Member<br>Added | Total<br>Members<br>Dropped | Gain/<br>Loss<br>Members |
|-----------|--------------|------------------|------------------------|----------------|--------------------|----------------------|---------------------|--------------------------|-----------------------------|--------------------------|
| 2017-2018 | 1            | 1                | 0                      | 137            | 23                 | 2                    | 5                   | 167                      | 173                         | -6                       |
| 2018-2019 | 0            | 0                | 0                      | 147            | 0                  | 0                    | 8                   | 155                      | 113                         | 42                       |
| 2019-2020 | 0            | 0                | 0                      | 110            | 0                  | 1                    | 4                   | 115                      | 129                         | -14                      |
| 2020-2021 | 1            | 1                | 0                      | 76             | 20                 | 1                    | 70                  | 167                      | 174                         | -7                       |
| 2021-2022 | 0            | 1                | -1                     | 141            | 0                  | 3                    | 11                  | 155                      | 140                         | 15                       |
| Average   | 0            | 1                | 0                      | 122            | 9                  | 1                    | 20                  | 152                      | 146                         | 6                        |